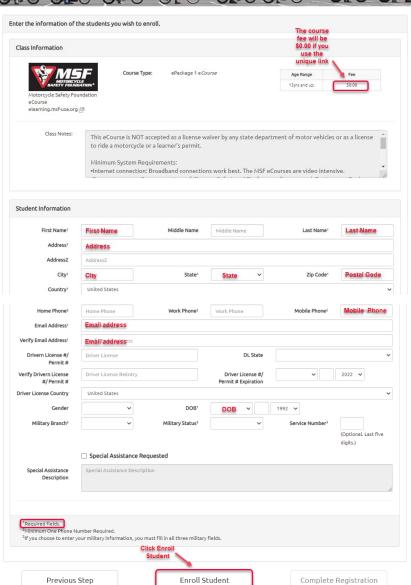

<u>Note:</u> The **State of Florida** requires that the eCourse **CANNOT** be completed more than **30 days before** your in-person course start date.

- Click on the link in your email
- Follow the instructions below