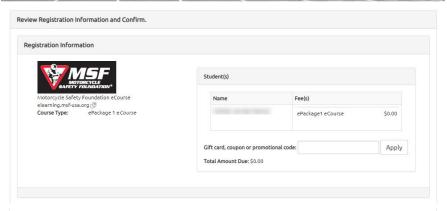

## **MSF** online eCourse

A <u>prerequisite</u> for attending the in-person 2 day BRC (Basic Rider Course), **is the completion of the**MSF ePackage 1 online eCourse.

You are required to complete the eCourse and provide us with a **printed copy or screenshot** of your "Completion Certificate" the moment you walk in the door. Please note that the eCourse will take you every bit of **5 hours**. **Do NOT** put off stating the eCourse till the night before your course start date.