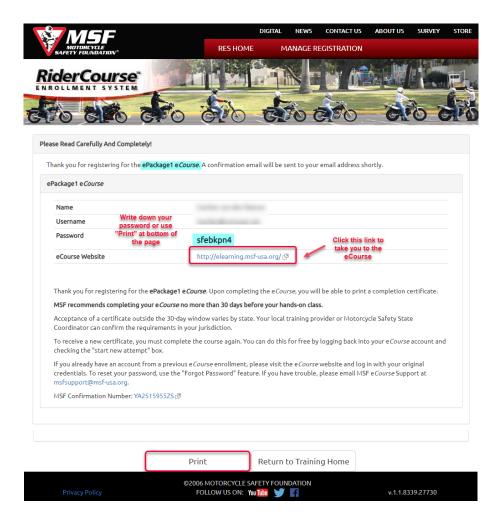

## **MSF** online eCourse

A <u>prerequisite</u> for attending the in-person 2 day BRC (Basic Rider Course), **is the completion of the**MSF ePackage 1 online eCourse.

You are required to complete the eCourse and provide us with a **printed copy or screenshot** of your "Completion Certificate" the moment you walk in the door. Please note that the eCourse will take you every bit of **5 hours**. **Do NOT** put off stating the eCourse till the night before your course start date.

https://elearning.msf-usa.org/login/index.php