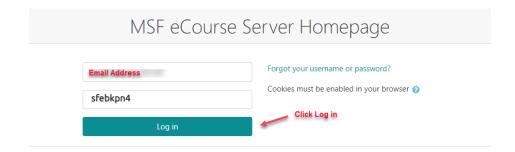

e night before your course start date.

The eCourse is **all online** and **to be completed at your own leisure**. You can use your phone, tablet, laptop or home computer to do so. The course is designed to save your progress and allow you to complete it over multiple sessions/days from multiple devices.

<u>Note:</u> The **State of Florida** requires that the eCourse **CANNOT** be completed more than **30 days before** your in-person course start date.



- Click on the link in your email
- Follow the instructions below





©2006 MOTORCYCLE SAFETY FOUNDATION FOLLOW US ON: You Tube

v.1.1.8339.27730



©2006 MOTORCYCLE SAFETY FOUNDATION FOLLOW US ON: You Table 1





©2006 MOTORCYCLE SAFETY FOUNDATION FOLLOW US ON: You Tibe

Previous Step



https://elearning.msf-usa.org/login/index.php