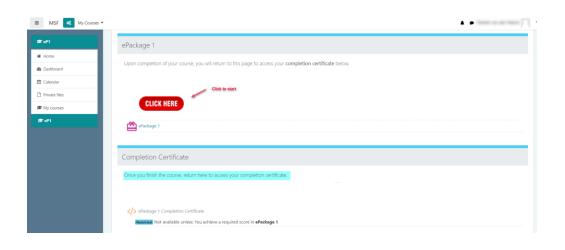

## **MSF** online eCourse

A <u>prerequisite</u> for attending the in-person 2 day BRC (Basic Rider Course), **is the completion of the**MSF ePackage 1 online eCourse.

You are required to complete the eCourse and provide us with a **printed copy or screenshot** of your "Completion Certificate" the moment you walk in the door. Please note that the eCourse will take you every bit of **5 hours**. **Do NOT** put off stating the eCourse till the night before your course start date.