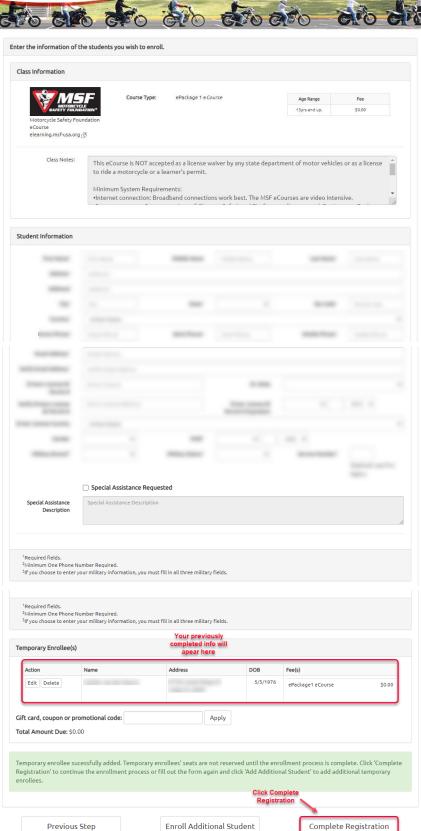

## **MSF** online eCourse

A <u>prerequisite</u> for attending the in-person 2 day BRC (Basic Rider Course), **is the completion of the**MSF ePackage 1 online eCourse.

You are required to complete the eCourse and provide us with a **printed copy or screenshot** of your "Completion Certificate" the moment you walk in the door. Please note that the eCourse will take you every bit of **5 hours**. **Do NOT** put off stating the eCourse till the night before your course start date.

<u>Note:</u> The **State of Florida** requires that the eCourse **CANNOT** be completed more than **30 days before** your in-person course start date.

- Click on the link in your email
- Follow the instructions below