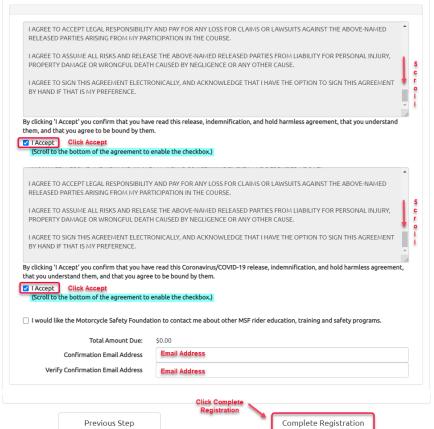

## **MSF** online eCourse

A <u>prerequisite</u> for attending the in-person 2 day BRC (Basic Rider Course), **is the completion of the**MSF ePackage 1 online eCourse.

You are required to complete the eCourse and provide us with a **printed copy or screenshot** of your "Completion Certificate" the moment you walk in the door. Please note that the eCourse will take you every bit of **5 hours**. **Do NOT** put off stating the eCourse till the night before your course start date.